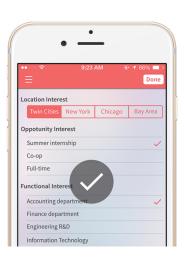

2. Qualify a candidate 3. Ac

using customized evaluation form

with all key metrics and candidate information to start your follow-up communication immediately