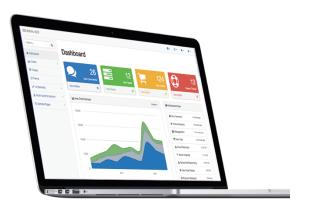

With **RR web application**, recruiters can dive deep into metrics reporting, schedule events, design evaluation forms, and customize automated follow-up emails or text messages to candidates to improve candidate relationship management.