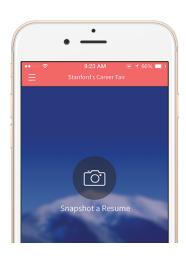

#### How It Works

With **RR mobile application**, recruiters can capture prospective candidates' resumes instantly at the point of contact, utilize a customized evaluation form to gather additional data, take notes, and rate candidates immediately as conversation with candidates happen.